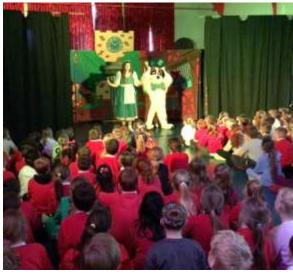

## Beauty & the Beast

On Tuesday, our Key Stage 1 & 2 watched a performance of Beauty & the Beast by M & M Theatrical Productions. Children thoroughly enjoyed the show. Year 6 described it as 'incredible', 'the best we've ever seen' and 'hysterical'!