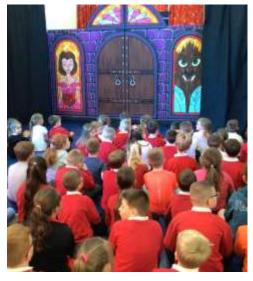

## Beauty & the Beast

On Tuesday, our Key Stage 1 & 2 watched a performance of Beauty & the Beast by M & M Theatrical Productions. Children thoroughly enjoyed the show. Year 6 described it as 'incredible', 'the best we've ever seen' and 'hysterical'!