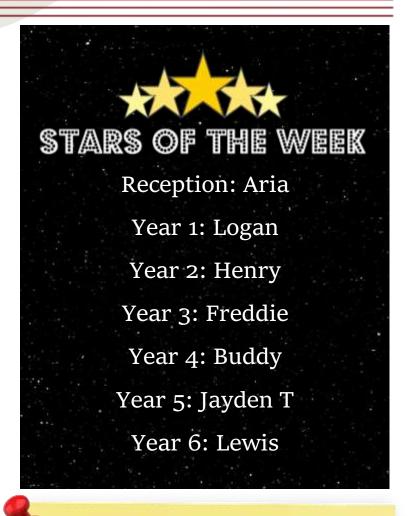

families, by offering additional help towards household costs. In County Durham, we are again making this support available as vouchers, which you can choose to spend at ASDA, Morrison's, Sainsbury's and Tesco. If you qualify for free school meals and we have you on our system you will be sent a voucher for £75 per child.

All eligible families will be sent vouchers to their email address over the next 2 weeks, unfortunately we cannot confirm a date but we are working hard to get them to you. If you wish to change your email address from the one we used in JUNE or would like to collect your vouchers from school (however this does have a longer lead time) please do so by sending a private Facebook message to this page, TEXT or WhatsApp ONLY to 07766 510933. Please DO NOT call. Thank you.



### DATES TO REMEMBER

- Thursday 30<sup>th</sup> November Christmas Fayre - 1:20pm
- Wednesday 6<sup>th</sup> December Y3 & Y4 Christmas party - 1:00pm
- Thursday 7<sup>th</sup> December Y5 & Y6
   Christmas party 1:00pm
- Monday 11<sup>th</sup> December Y1 & Y2 Christmas party - 1:00pm
- Tuesday 12<sup>th</sup> December Y3, Y4, Y5, Y6
   Methodist Church Carol Service 1:30pm
- Wednesday 13<sup>th</sup> December Christmas Lunch
- Wednesday 13<sup>th</sup> December Nursery Christmas party - 10:00am - 1:00pm
- Wednesday 13<sup>th</sup> December 1:00pm Nursery, Reception, Year 1 & 2 Christmas Singalong
- Thursday 14<sup>th</sup> December Reception Christmas party - 1:00pm
- Friday 15<sup>th</sup> December 'Wear Something Festive Day'!
- Friday 15<sup>th</sup> December School closes for Chr