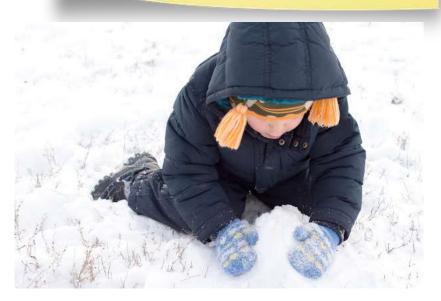

#### Snow

Our pupils have been enjoying the winter weather and playing outside in the snow.

We have rules outside to make sure snow play is fun. We do not allow pupils to throw snowballs at each other. Please ensure your child does not throw snowballs before and after school on the school yard.

Children must come to school in suitable footwear for the weather they can come in wellies to school and bring a change of shoes for inside. Hats and gloves would be good too so children can stay warm if they play outside.