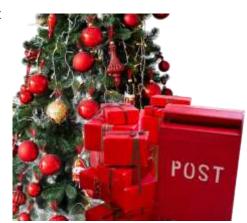

### **Christmas Post Box**

This year we have a Christmas Post Box run by our Year 6 Elves!

Pupils can post their Christmas cards in the box to be delivered to pupils and adults around school.

Please make sure that children address the cards with year group numbers to make sure they can be delivered.