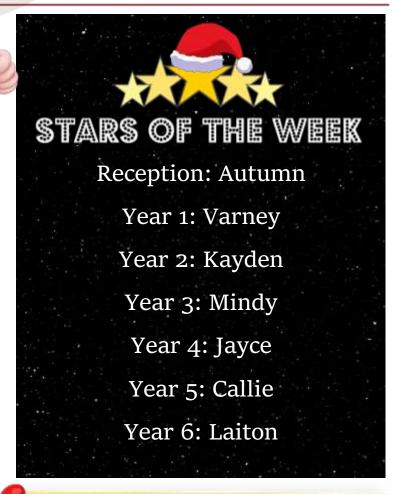

year we have a Christmas Post Box run by our Year 6 Elves!

Pupils can post their Christmas cards in the box to be delivered to pupils and adults around school.

Please make sure that children address the cards with year group numbers to make sure they can be delivered.





#### Snow

Our pupils have been enjoying the winter weather and playing outside in the snow.

We have rules outside to make sure snow play is fun. We do not allow pupils to throw snowballs at each other. Please ensure your child does not throw snowballs before and after school on the school yard.

Children must come to school in suitable footwear for the weather they can come in wellies to school and bring a change of shoes for inside. Hats and gloves would be good too so children can stay warm if they play outside.



# DATES TO REMEMBER

- Wednesday 6<sup>th</sup> December Y3 & Y4
   Christmas party 1:00pm
- Thursday 7<sup>th</sup> December Y5 & Y6 Christmas party - 1:00pm
- Monday 11<sup>th</sup> December Y1 & Y2 Christmas party - 1:00pm
- Tuesday 12<sup>th</sup> December Y3, Y4, Y5, Y6 Methodist Church Carol Service - 1:30pm
- Wednesday 13<sup>th</sup> December Christmas
  Lunch
- Wednesday 13<sup>th</sup> December Nursery Christmas party - 10:00am - 1:00pm
- Wednesday 13<sup>th</sup> December 1:00pm Nursery, Reception, Year 1 & 2 Christmas Singalong
- Thursday 14<sup>th</sup> December Reception Christmas party - 1:00pm
- Friday 15<sup>th</sup> December 'Wear Something Festive Day'!
- Friday 15<sup>th</sup> December School closes for Christmas break.