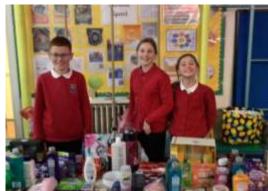

## Christmas Fayre

We raised

Thank you so much for all of your donations to our School Fayre and for supporting the event. We raised an amazing £1,150!

This money will be used to help fund trips and experiences for our pupils. A special thanks goes to Mrs. Exton and our 'Friends of the School' for their hard work in arranging this event.

Also, our Year 6 pupils did a super job running the stalls. The raffle has been drawn and the winning tickets will be posted on our Facebook account and Doio.